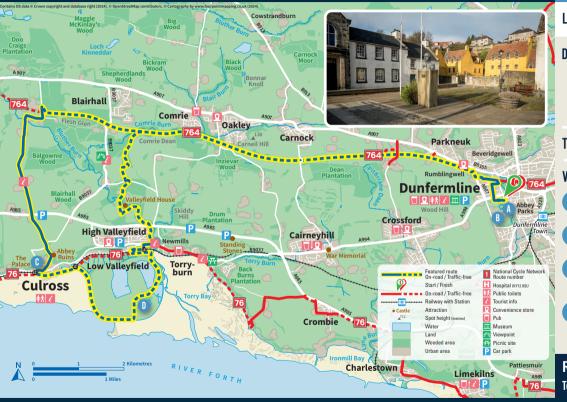

### **ROUTE DESCRIPTION**

Explore historic Dunfermline Palace and Abbey, before heading through Pittencrieff Park past the statue of the famous philanthropist, Andrew Carnegie. Head north to join the West Fife Way cycle path (NCN 764) and follow this west for 6 miles until a signpost directs you off the cycle path to the picturesque coastal village of Culross.

Step back in time as you explore the cobbled streets and immaculately restored buildings of Culross, before continuing around the historic salt flats of Preston Island.

Follow NCN76 briefly east to the entrance of Valleyfield Park, and then follow West Fife Woodlands Way north to rejoin the West Fife Way cycle path for the ride back to Dunfermline.

### **VIEWPOINTS / ATTRACTIONS**

- DUNFERMLINE PALACE AND ABBEY
  KY12 7PE
- B PITTENCRIEFF PARK
  KY12 8QH
- C CULROSS PALACE AND HANGING GARDENS VIEWPOINT KY12 8HZ
- D PRESTON ISLAND SALT PANS KY12 8SS